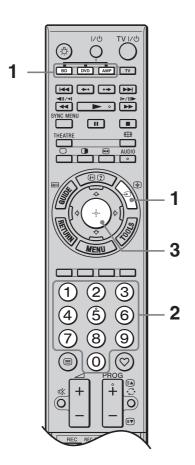

- 1 Press and hold the BD, DVD, or AMP function button you want to programme on the remote, then press . The selected function button (BD, DVD, or AMP) flashes.
- 2 Press the number buttons to enter the three-digit manufacturer's code number when the function button flashes.

If you do not enter the code within 10 seconds, you need to go back to step 1.

**3** Press ⊕.

The selected function button flashes twice. If the selected function button flashes five times, repeat from step 1.

4 Turn on your equipment and check that the following main functions work.

For Blu-ray disc players, DVD players and DVD recorders, check:

► (playback), ■ (stop), ◄ (rewind), ► (fast forward), channel selection.

For DVD players and DVD recorders, check: **TOP MENU/MENU** and  $\frac{1}{2}$ 

If your equipment is not working, or some of the functions do not work

Enter the correct code or try the next code listed for the brand. Note that the list may not include codes for all models of all brands.